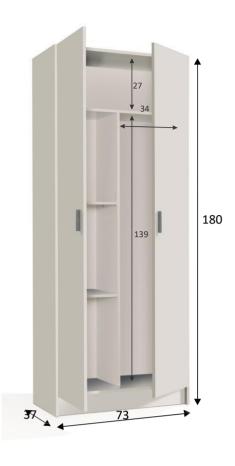

## **Product information:**

2 doors broom closet with 2 height-adjustable shelves.

#### Measurements:

· Furniture: 180 cm (height) x 73 cm (width) x 37 cm (depth)