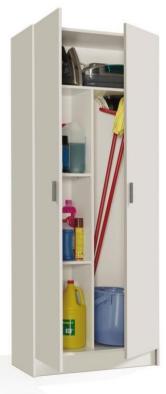

# **FINN** Cupboard 2 Doors Broom

## **Product information:**

2 doors broom closet with 2 height-adjustable shelves.