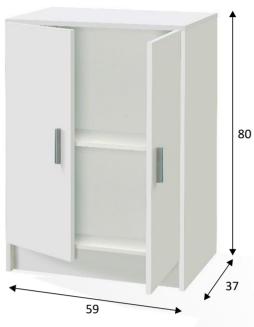

## **Product information:**

Cupboard base of 2 doors with 1 heigh-adjustable shelf.

#### Measurements:

· Furniture: 80 cm (height) x 59 cm (width) x 37 cm (depth)