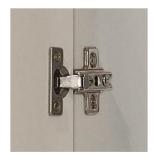

# **Components:**

- · Metal hinges.
- $\cdot \, \text{Support metal shelves.}.$
- · ABS handles in grey aluminium color.