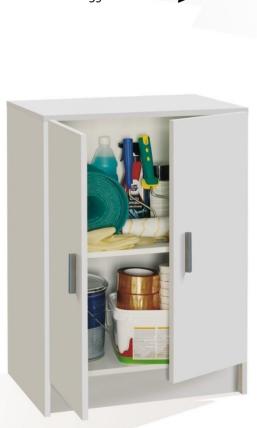

## **Product information:**

Cupboard base of 2 doors with 1 heigh-adjustable shelf.

# **Observations:**

- · Loose Shelves with various height positions.
- · Maximum weight supported furniture: 30 Kg.
- · Maximum weight supported shelf: 8 Kg.