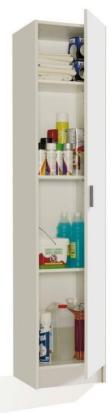

#### **Product information:**

1 door closet with 3 height-adjustable shelves.

#### **Observations:**

- · Loose shelves with various height positions.
- $\cdot$  The door can be assembly either on the right and or on the left.
- · Maximum weight supported furniture: 45 Kg.
- · Maximum weight supported shelf: 8 Kg.