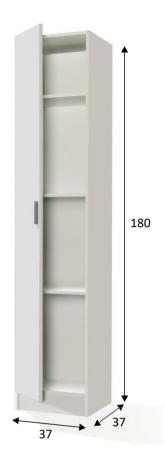

# FINN Cupboard 1 Door (3 shelves)

#### **Product information:**

1 door closet with 3 height-adjustable shelves.

#### Measurements:

· Furniture: 180 cm (alto) x 37 cm (ancho) x 37 cm (depth)