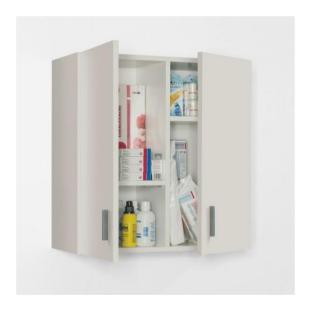

#### **Product information:**

Wall hung cupboard with 2 doors and 2 shelves y 2 removable shelves.