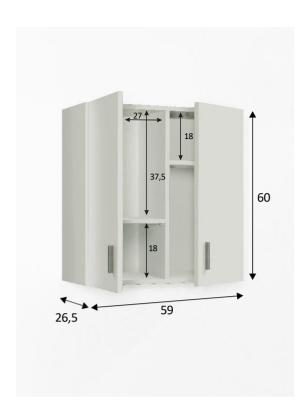

#### **Product information:**

Wall hung cupboard with 2 doors and 2 shelves y 2 removable shelves.

#### Measurements:

· Furniture: 60 cm (height) x 59 cm (width) x 26,5 cm (depth)